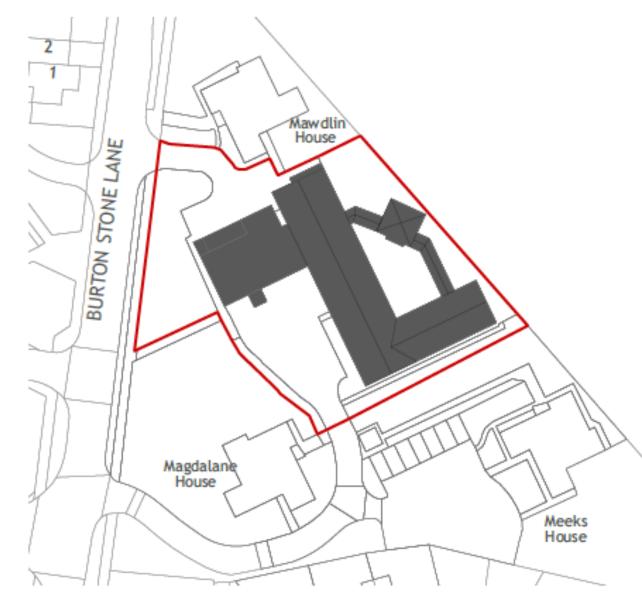

#### Site Location Plan

CITY OF

R

REVISION HISTORY REV DESCRIPTION DATE Road names added to Ste 06/07/22 ٨ Location plan designdwell 16 Chudwigh Road, York YORE 415. E: jamesgdesigndevil.co.uk vervs.designdevil.co.uk **CLENT** OpHouse PROJECT Morrell House JOB NO. 21/02 DRAWING Ste Location Plan + Blockplan SCALE DRG NO. N 1:1250 + 1:500 @ A2 100A SCALE BAR 1.00 1.986 hiskedeskedeskiskedeskedeskeiked 1:12:50 6Ò 10500 120 40 m All diversions must be checked on site and so the scaled from this drawing DRAWN APP ROVED DATE JN JN. 24/01/22 The cappipition the density is contact in Design Darit Lat. and no increase or ecologonous of explained has been generated in explaining and gradeshar by provident of agins or a righteen of the density or or its value. This density is next take and with not or its at contact. 6 DESIGN DWELL LTD.