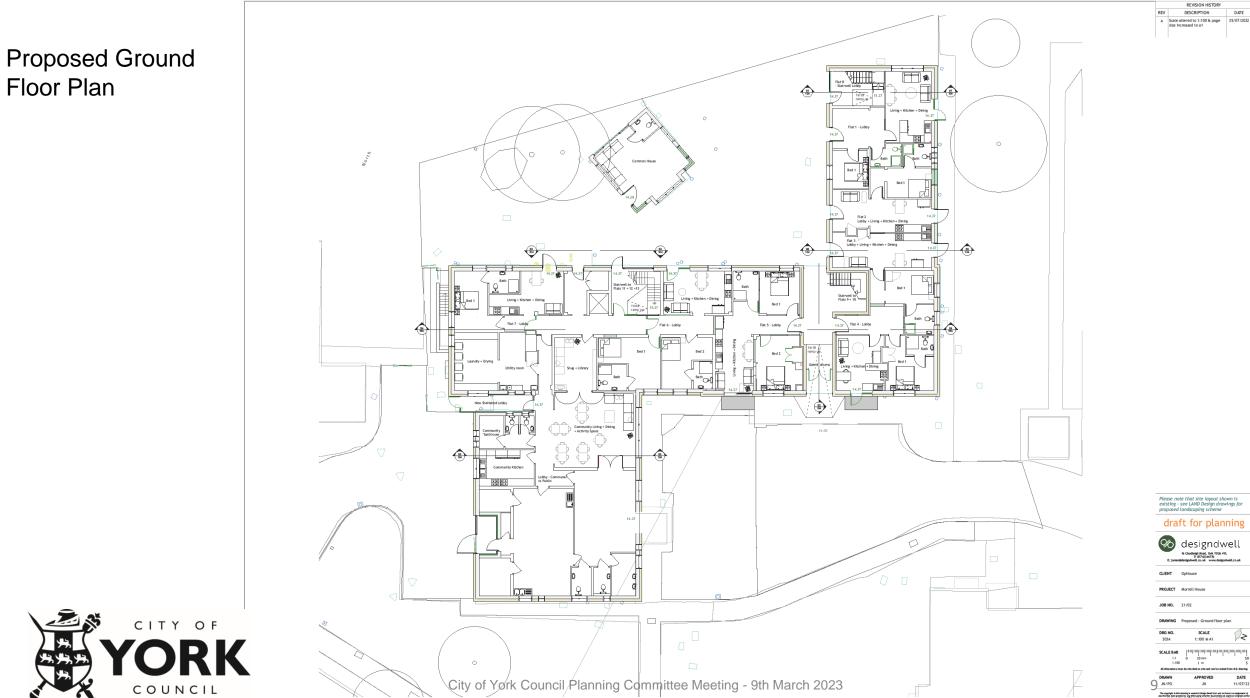

# Renovation and change of use of former care home (use class C2) to create 12no. Flats (use class C3) with shared amenities and one 5/6 Person HMO (use class C4)