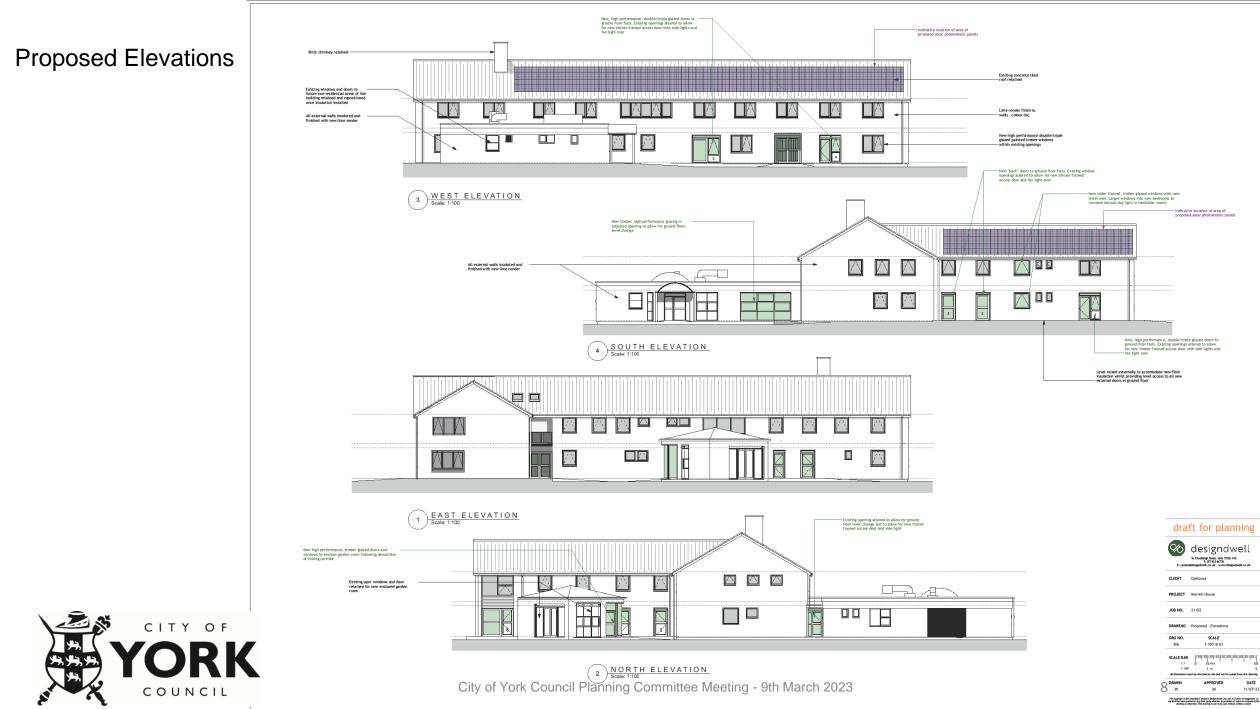

# Renovation and change of use of former care home (use class C2) to create 12no. Flats (use class C3) with shared amenities and one 5/6 Person HMO (use class C4)