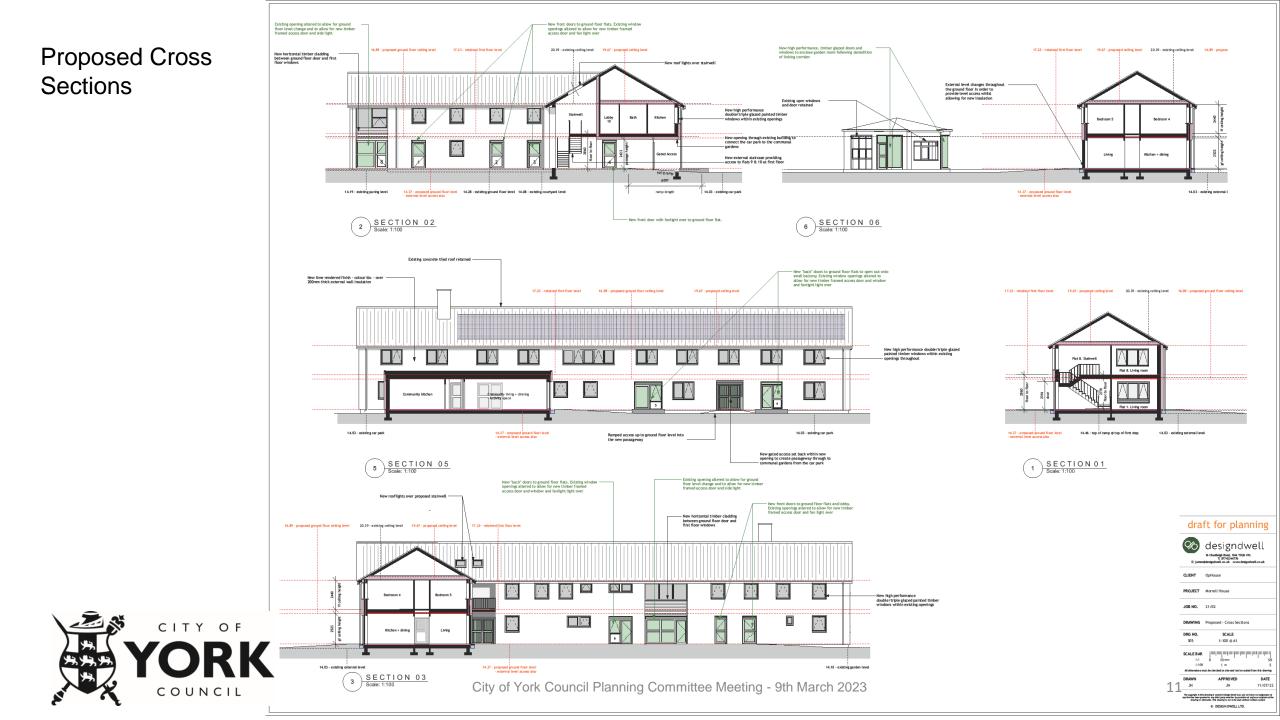

to Ste 06/07/22 ٨ Location plan designdwell 16 Chudwigh Road, York YORE 415. E: jamesgdesigndevil.co.uk vervs.designdevil.co.uk **CLENT** OpHouse PROJECT Morrell House JOB NO. 21/02 DRAWING Ste Location Plan + Blockplan SCALE DRG NO. N 1:1250 + 1:500 @ A2 100A SCALE BAR 1.00 1.986 hiskedeskedeskiskedeskedeskeiked 1:12:50 6Ò 10500 120 40 m All diversions must be checked on site and so the scaled from this drawing DRAWN APP ROVED DATE JN JN. 24/01/22 The cappipition the density is contact in Design Darit Lat. and no increase or ecologonous of explained has been generated in explaining and gradeshar by provident of agins or a righteen of the density or or its value. This density is next take and with not or its at contact. 6 DESIGN DWELL LTD.





© DESIGN DWELL LTD.



© DESIGN DWELL LT





#### Proposed Landscape Layout Plan