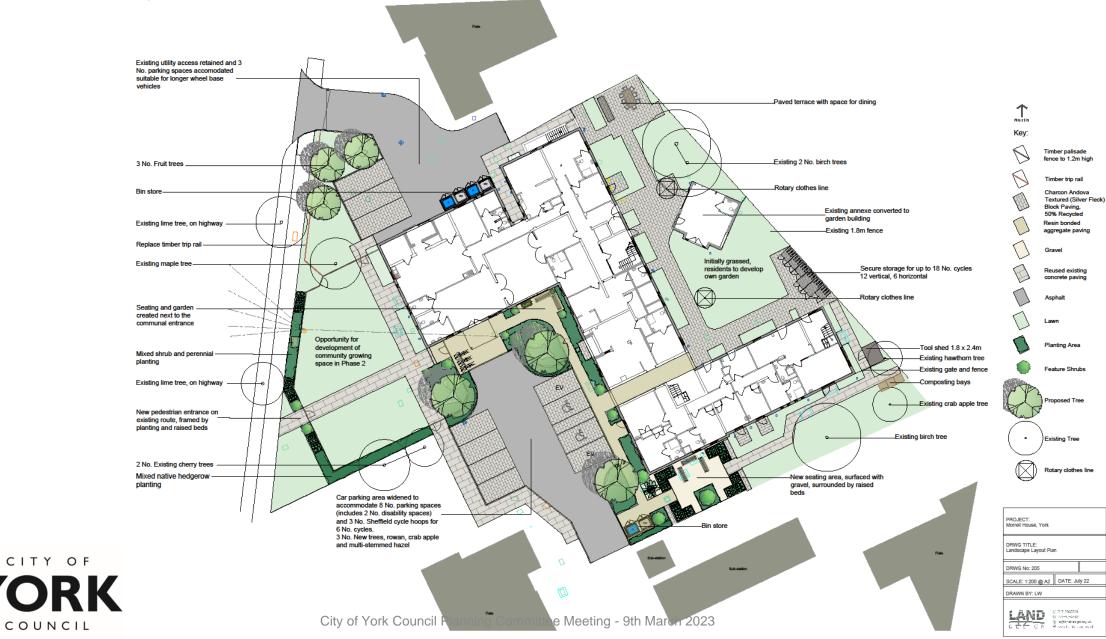

dwell 16 Chudwigh Road, York YORE 415. E: jamesgdesigndevil.co.uk vervs.designdevil.co.uk **CLENT** OpHouse PROJECT Morrell House JOB NO. 21/02 DRAWING Ste Location Plan + Blockplan SCALE DRG NO. N 1:1250 + 1:500 @ A2 100A SCALE BAR 1.00 1.986 hiskedeskedeskiskedeskedeskeiked 1:12:50 6Ò 10500 120 40 m All diversions must be checked on site and so the scaled from this drawing DRAWN APP ROVED DATE JN JN. 24/01/22 The cappipition the density is contact in Design Darit Lat. and no increase or ecologonous of explained has been generated in explaining and gradeshar by provident of agins or a righteen of the density or or its value. This density is next take and with not or its at contact. 6 DESIGN DWELL LTD.





© DESIGN DWELL LTD.



© DESIGN DWELL LT





#### Proposed Landscape Layout Plan