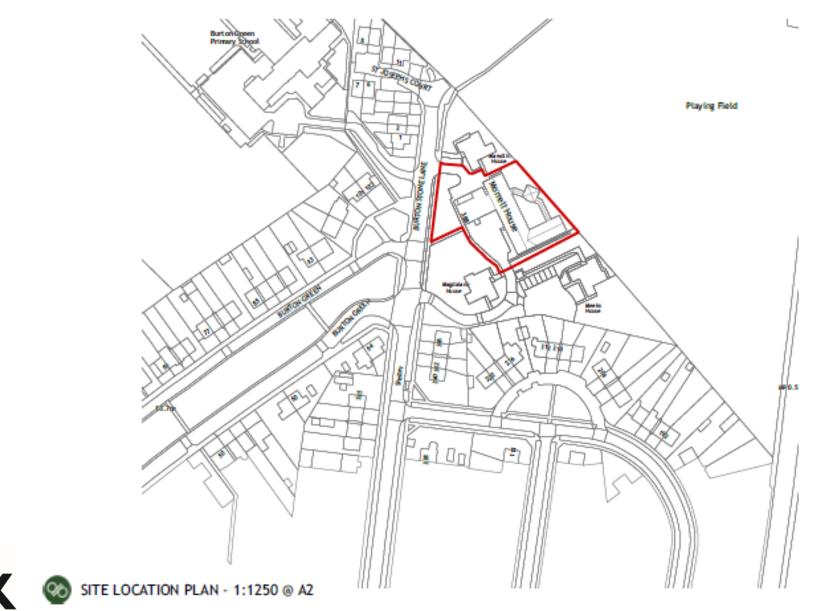

#### Site Location Plan

CITY OF

R

REVISION HISTORY REV DESCRIPTION DATE Road names added to Ste 06/07/22 ٨ Location plan designdwell 16 Chudwigh Road, York YORE 415. E: jamesgdesigndevil.co.uk vervs.designdevil.co.uk **CLENT** OpHouse PROJECT Morrell House JOB NO. 21/02 DRAWING Ste Location Plan + Blockplan SCALE DRG NO. N 1:1250 + 1:500 @ A2 100A SCALE BAR 1.00 1.986 hiskedeskedeskiskedeskedeskeiked 1:12:50 6Ò 10500 120 40 m All diversions must be checked on site and so the scaled from this drawing DRAWN APP ROVED DATE JN JN. 24/01/22 The cappipition the density is contact in Design Darit Lat. and no increase or ecologonous of explained has been generated in explaining and gradeshar by provident of agins or a righteen of the density or or its value. This density is next take and with not or its at contact. 6 DESIGN DWELL LTD.