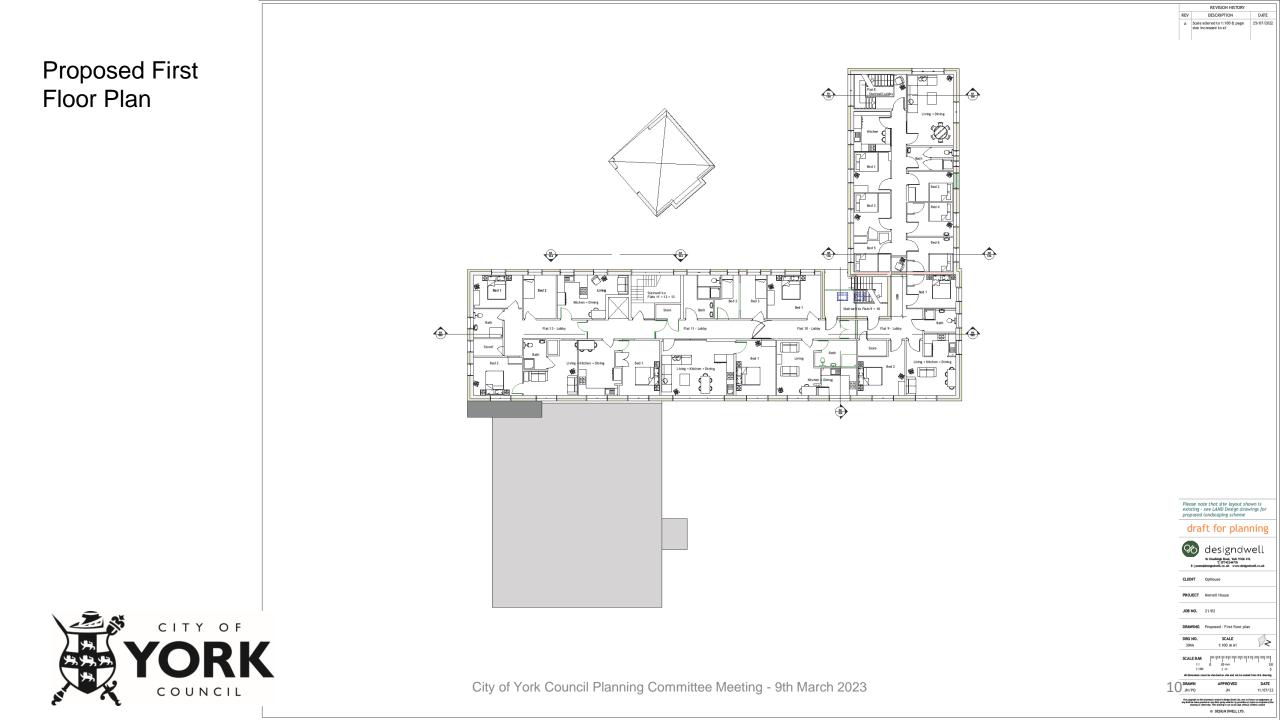

# Renovation and change of use of former care home (use class C2) to create 12no. Flats (use class C3) with shared amenities and one 5/6 Person HMO (use class C4)